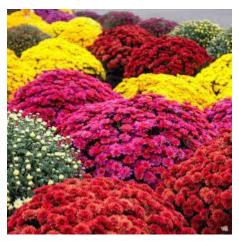

## **FALL**

Fall Mums are everyone's favorite fundraiser! We offer true perennial Fall Hardy Mums, which means they can be planted in the ground and will come up again next year. They come in Orange, Yellow, White, Purple, and Red in both 8" and 12" pot sizes. We also offer Combo Color Mum Planters, which contain mums of a variety of colors in 10", 12", and 14" pot sizes. Delivery and pickup of the plants is available between the dates of September 8-October 9. Minimum Order of 100 for delivery, delivery fee applies. We require your delivery order at least 10 days prior to the delivery, the sooner you order, the better the availability!