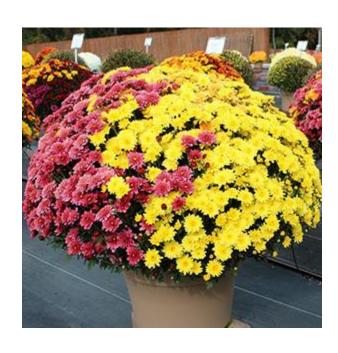

## **FALL**

Fall Mums are everyone's favorite fundraiser! We offer true perennial Fall Hardy Mums, which means they can be planted in the ground and will come up again next year. They come in Orange, Yellow, White, Purple, and Red in both 8" and 12" pot sizes. We also offer Combo Color Mum Planters, which contain mums of a variety of colors in 10", 12", and 14" pot sizes. Delivery and pickup of the plants is available between the dates of September 8-October 9. Minimum Order of 100 for delivery, delivery fee applies. We require your delivery order at least 10 days prior to the delivery, the sooner you order, the better the availability!

| Product               | Cost      |
|-----------------------|-----------|
| 8" Mum (1 Color)      | \$        |
| 12" Mum (1 Color)     | \$        |
| 10" Mum (Combo Color) | <b>\$</b> |
| 12" Mum (Combo Color) | \$        |
| 14" Mum (Combo Color) | \$        |