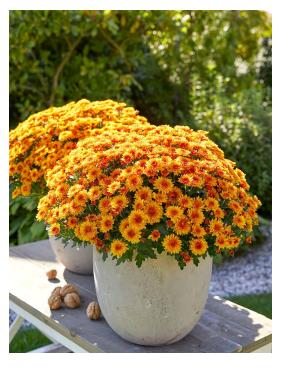

## **FALL**

Fall Mums are everyone's favorite fundraiser! We offer true perennial Fall Hardy Mums, which means they can be planted in the ground and will come up again next year. They come in Orange, Yellow, White, Purple, and Red in both 8" and 12" pot sizes. We also offer Combo Color Mum Planters, which contain mums of a variety of colors in 10", 12", and 14" pot sizes. Delivery and pickup of the plants is available between the dates of September 8-October 9. Minimum Order of 100 for delivery, delivery fee applies. We require your delivery order at least 10 days prior to the delivery, the sooner you order, the better the availability!

| Product               | Cost      |
|-----------------------|-----------|
| 8" Mum (1 Color)      | \$        |
| 12" Mum (1 Color)     | \$        |
| 10" Mum (Combo Color) | <b>\$</b> |
| 12" Mum (Combo Color) | \$        |
| 14" Mum (Combo Color) | \$        |